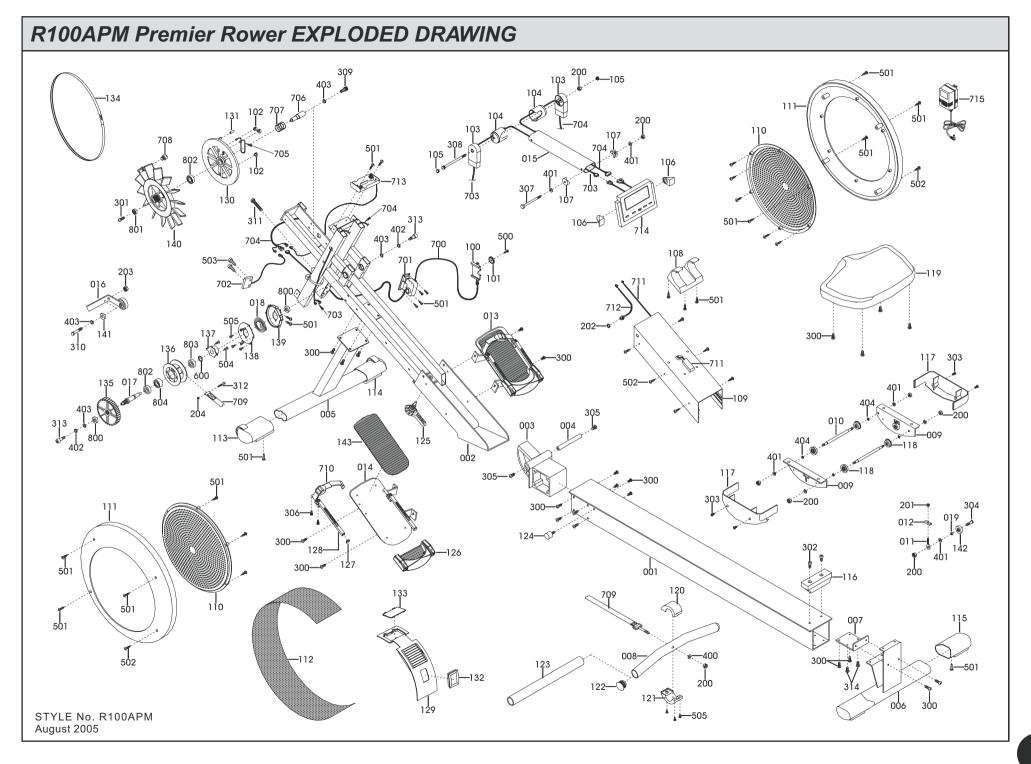

# R100APM Premier Rower DETAILED PARTS LIST

| PART<br>No. | DESCRIPTION                | Q'TY | PART<br>No. | DESCRIPTION                    | Q'TY | PART<br>No. | DESCRIPTION              | Q'TY |
|-------------|----------------------------|------|-------------|--------------------------------|------|-------------|--------------------------|------|
| 001         | ALUMINUM BEAM              | 1    | 121         | STRAP BUCKLE COVER - BOTTOM    | 1    | 312         | BOLT                     | 1    |
| 002         | MAIN FRAME                 | 1    | 122         | PLUG                           | 2    | 313         | BOLT                     | 2    |
| 003         | DIE CAST PIVOT             | 1    | 123         | FOAM GRIP                      | 1    | 314         | BOLT                     | 2    |
| 004         | DIE CAST PIVOT SHAFT       | 1    | 124         | SEAT CARRIAGE STOPPER          | 1    | 400         | WASHER                   | 1    |
| 005         | STABILIZER - FRONT         | 1    | 125         | CLAMP KNOB                     | 1    | 401         | WASHER                   | 8    |
| 006         | STABILIZER - REAR          | 1    | 126         | HEEL SUPPORT - ASSEMBLY        | 2    | 402         | WASHER                   | 2    |
| 007         | REAR BRACKET               | 1    | 127         | HEEL SUPPORT - STOPPER         | 4    | 403         | WASHER                   | 4    |
| 800         | ALI HANDLE BAR             | 1    | 128         | HEEL PIVOT ASSEMBLY            | 4    | 404         | WASHER                   | 4    |
| 009         | SEAT CARRIAGE - SIDE PLATE | 2    | 129         | COVER - VENT                   | 1    | 500         | SCREW                    | 1    |
| 010         | SEAT CARRIAGE - SHAFT      | 2    | 130         | PANCAKE - ALUMINUM             | 1    | 501         | SCREW                    | 34   |
| 011         | GUIDE ROLLER - BOLT        | 2    | 131         | PANCAKE - SLEEVE               | 2    | 502         | SCREW                    | 8    |
| 012         | GUIDE ROLLER - PLATE       | 2    | 132         | STRAP SLOT TRIM                | 1    | 503         | SCREW                    | 5    |
| 013         | FOOT REST - RIGHT          | 1    | 133         | BATTERY COVER                  | 1    | 504         | SCREW                    | 2    |
| 014         | FOOT REST - LEFT           | 1    | 134         | POLY "V" DRIVE BELT            | 1    | 505         | SCREW                    | 5    |
| 015         | COMPUTER ARM               | 1    | 135         | DRIVE PULLEY                   | 1    | 600         | RETAINING RING           | 1    |
| 016         | TENSION WHEEL ASSEMBLY     | 1    | 136         | STRAP DRUM                     | 1    | 700         | TENSION CABLE            | 1    |
| 017         | CLUTCH SHAFT               | 1    | 137         | RETURN SPRING - DRUM           | 1    | 701         | MOTOR with CABLE         | 1    |
| 018         | RETURN SPRING              | 1    | 138         | RETURN SPRING - COVER          | 1    | 702         | MOTOR SENSOR CABLE       | 1    |
| 019         | GUIDE ROLLER - SPACER      | 2    | 139         | RETURN SPRING - HOLDER         | 1    | 703         | COMPUTER CABLE - 6 x PIN | 1    |
| 100         | PANCAKE - SLIDER           | 1    | 140         | FLYWHEEL FAN with MAGNETS      | 1    | 704         | COMPUTER CABLE - 9 x PIN | 1    |
| 101         | PANCAKE - SLIDER WHEEL     | 1    | 141         | TENSION WHEEL ASSEMBLY - SPACE | ER 1 | 705         | PANCAKE - CABLE          | 1    |
| 102         | PANCAKE - CABLE GUIDE      | 3    | 142         | GUIDE ROLLER                   | 2    | 706         | PANCAKE - FLYWHEEL SHAFT | 1    |
| 103         | COMPUTER ARM - PLUG        | 2    | 143         | FOOT REST TREAD                | 2    | 707         | PANCAKE - SPRING         | 1    |
| 104         | COMPUTER ARM - PIVOT       | 2    | 200         | NUT                            | 9    | 708         | SENSOR MAGNET ASSEMBLY   | 1    |
| 105         | COMPUTER ARM - PLUG COVER  | 2    | 201         | NUT                            | 2    | 709         | DRIVE STRAP ASSEMBLY     | 1    |
| 106         | COMPUTER CASE NUT COVER    | 2    | 202         | NUT                            | 1    | 710         | FOOT REST - STRAP        | 2    |
| 107         | COMPUTER ARM - SPACER      | 2    | 203         | NUT                            | 1    | 711         | CHEST BAND RECEIVER      | 1    |
| 108         | HANDLE BAR HOLDER          | 1    | 204         | NUT                            | 1    | 712         | AC ADAPTOR - CABLE       | 1    |
| 109         | COVER - FRONT              | 1    | 300         | BOLT                           | 24   | 713         | BATTERY CASE with CABLE  | 1    |
| 110         | COVER - HUB                | 2    | 301         | BOLT                           | 1    | 714         | COMPUTER                 | 1    |
| 111         | COVER - MAIN               | 2    | 302         | BOLT                           | 2    | 715         | AC ADAPTOR               | 1    |
| 112         | MESH                       | 1    | 303         | BOLT                           | 4    | 800         | BEARING                  | 2    |
| 113         | WHEEL CAP - LEFT           | 1    | 304         | BOLT                           | 2    | 801         | BEARING                  | 1    |
| 114         | WHEEL CAP - RIGHT          | 1    | 305         | BOLT                           | 2    | 802         | BEARING                  | 2    |
| 115         | STANDARD CAP               | 2    | 306         | BOLT                           | 8    | 803         | BEARING                  | 1    |
| 116         | ALUMINUM BEAM END CAP      | 1    | 307         | BOLT                           | 1    | 804         | CLUTCH                   | 1    |
| 117         | SEAT CARRIAGE - COVER      | 2    | 308         | BOLT                           | 1    |             |                          |      |
| 118         | SEAT CARRIAGE - ROLLER     | 4    | 309         | BOLT                           | 1    |             |                          |      |
| 119         | SEAT                       | 1    | 310         | BOLT                           | 1    |             |                          |      |
| 120         | STRAP BUCKLE COVER - TOP   | 1    | 311         | BOLT                           | 1    |             | August 2005              |      |